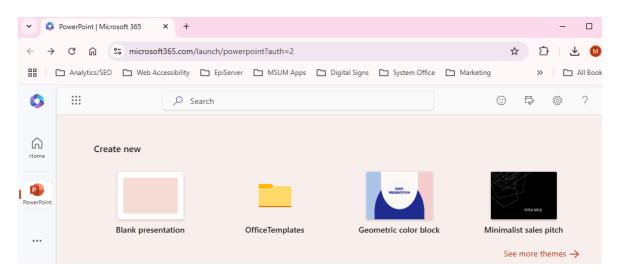

## **PowerPoint on Office 365**

- 1. Open Microsoft PowerPoint application in Office365.
- 2. You should see on the screen a folder called "OfficeTemplates", click on the folder called "OfficeTemplates".

3. After you click on the folder titled "OfficeTemplates", you should have an option that says, "Minnesota State". Click on "Minnesota State" to expand the options.

See next page.

4. You will then see an option for "MHD-Employees" or "MHD-Students," depending on who you are and your access level. If you are an employee, click on the "MHD-Employees"; if you are a student click on the "MHD-Students".