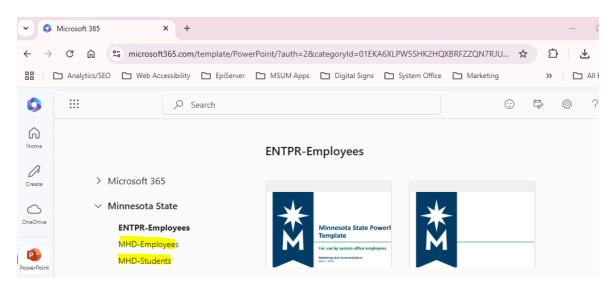

3. After you click on the folder titled "OfficeTemplates", you should have an option that says, "Minnesota State". Click on "Minnesota State" to expand the options.

See next page.

4. You will then see an option for "MHD-Employees" or "MHD-Students," depending on who you are and your access level. If you are an employee, click on the "MHD-Employees"; if you are a student click on the "MHD-Students".