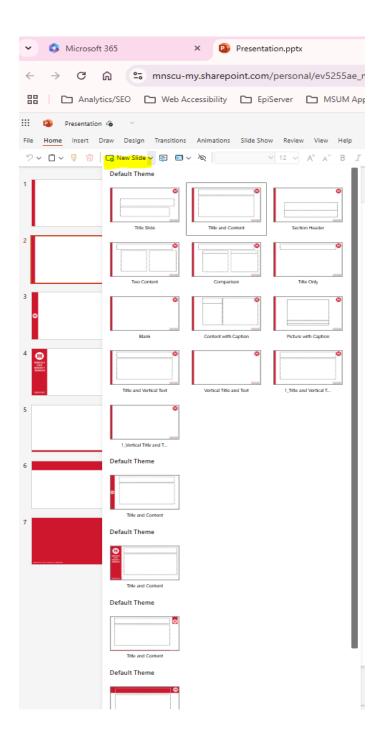

7. Once your PowerPoint file has been started, you can add more branded template slides to it by clicking on New Slide. (See visual on next page.)