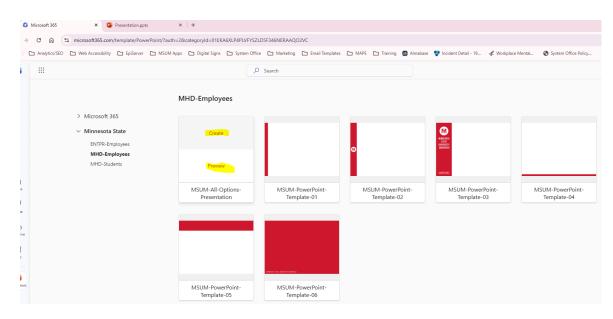

5. You will then see seven MSUM branded PowerPoint slides. The file named "MSUM-All-Options-Presentation" includes ALL six slide layouts in one file.

| <b>*</b> ) (                                                                                        | Microso | oft 365    | × +                 |             |           |                       |          |        |           |                       |        |            |          |                                              |                    |                        |
|-----------------------------------------------------------------------------------------------------|---------|------------|---------------------|-------------|-----------|-----------------------|----------|--------|-----------|-----------------------|--------|------------|----------|----------------------------------------------|--------------------|------------------------|
| ← → C 🛱 microsoft365.com/template/PowerPoint/?auth=28ccategoryId=01EKA6XLP4PLVFYSZLD5F346NERAAQO2VC |         |            |                     |             |           |                       |          |        |           |                       |        |            |          |                                              |                    |                        |
| 88                                                                                                  | 🗅 Anal  | lytics/SEO | 🗅 Web Accessibility | 🗅 EpiServer | MSUM Apps | 🗅 Digital Signs       | 🗅 System | Office | Marketing | Email Templates       | 🗅 MAPE | Training   | Almabase | 😵 Incident Detail - 19                       | 🦸 Workplace Mental | 🕄 System Office Policy |
| 0                                                                                                   |         |            |                     |             |           |                       |          | Q      | Search    |                       |        |            |          |                                              |                    |                        |
|                                                                                                     |         |            |                     |             | М         | HD-Employ             | ees      |        |           |                       |        |            |          |                                              |                    |                        |
|                                                                                                     |         |            | > Microsoft 36      | 55          |           |                       |          |        | _         |                       |        |            |          |                                              |                    |                        |
|                                                                                                     |         |            | ∨ Minnesota S       | State       |           |                       |          |        |           |                       |        |            |          | <b>M</b>                                     |                    |                        |
|                                                                                                     |         |            | ENTPR-Emp           | ployees     |           |                       |          |        |           |                       |        |            |          | HUNNESDTA<br>STATE<br>UNIVERSITY<br>WODRHEND |                    |                        |
|                                                                                                     |         |            | MHD-Emp             | oloyees     |           |                       |          |        |           |                       | 8      |            |          | WODWELKO                                     |                    |                        |
|                                                                                                     |         |            | MHD-Stude           | ents        |           |                       |          |        |           |                       |        |            |          |                                              |                    |                        |
| ଲ                                                                                                   |         |            |                     |             |           |                       |          |        |           |                       |        |            |          | (menor and                                   | _                  |                        |
| Home                                                                                                |         |            |                     |             |           | MSUM-All-C            |          |        |           | owerPoint-            | MS     | SUM-PowerF |          | MSUM-Power                                   |                    | MSUM-PowerPoint-       |
| D                                                                                                   |         |            |                     |             |           | Presenta              | tion     |        | Temp      | late-01               |        | Template-0 | 02       | Template-                                    | 03                 | Template-04            |
| Create                                                                                              |         |            |                     |             |           |                       |          |        |           |                       |        |            |          |                                              |                    |                        |
| $\bigcirc$                                                                                          |         |            |                     |             |           |                       |          |        |           |                       |        |            |          |                                              |                    |                        |
| OneDrive                                                                                            |         |            |                     |             |           |                       |          |        |           |                       |        |            |          |                                              |                    |                        |
| B                                                                                                   |         |            |                     |             |           |                       |          |        |           |                       |        |            |          |                                              |                    |                        |
| Apps                                                                                                |         |            |                     |             |           |                       |          |        |           |                       |        |            |          |                                              |                    |                        |
| •                                                                                                   |         |            |                     |             |           |                       |          |        |           |                       |        |            |          |                                              |                    |                        |
| PowerPoin                                                                                           | e       |            |                     |             |           | MSUM-Powe<br>Template |          |        |           | owerPoint-<br>late-06 |        |            |          |                                              |                    |                        |

See next page.

6. If you hover over each option, you can either click "Create" or "Preview". If you want a better view of what the template looks like, click "Preview". Otherwise click "Create" on the template you would like to use.