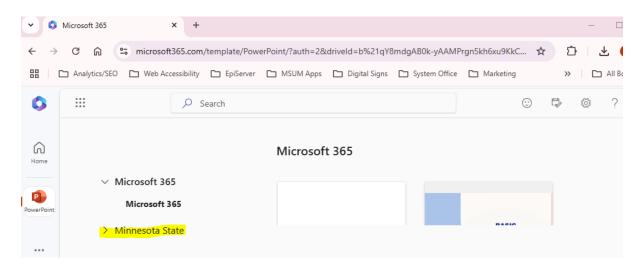

3. After you click on the folder titled "OfficeTemplates", you should have an option that says, "Minnesota State". Click on "Minnesota State" to expand the options.

See next page.

4. You will then see an option for "MHD-Employees" or "MHD-Students," depending on who you are and your access level. If you are an employee, click on the "MHD-Employees"; if you are a student click on the "MHD-Students".